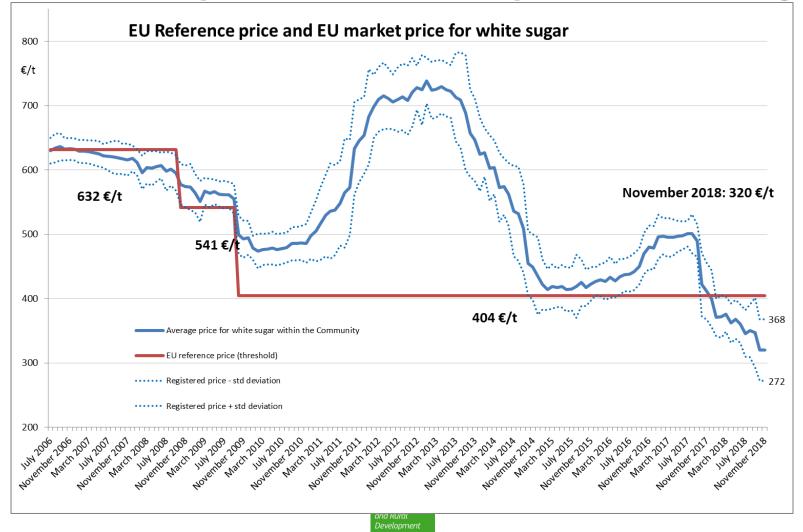

Sugar Price reporting

AGRI G 4 Committee for the Common Organisation of Agricultural Markets 30 January 2019

> Agriculture and Rural Development



### EU Reference price and EU market price for white sugar





### EU and Regional market prices for white sugar

Commission Regulation - R 2017/1185 Art. 12 (a) - Annex II 1.

#### Average price for white sugar within the Community

Ex-work prices for homogeneous granulated crystal, standard quality, in bulk or big bags

Region 1: AT – CZ – DK – FI – HU – LT – PL – SE – SK Region 2: BE – DE – FR – UK – NL Region 3: BG – ES – GR – HR – IT – PT – RO

| in €/t         | EU          |                   | Region 1    | Region 2    | Region 3    |
|----------------|-------------|-------------------|-------------|-------------|-------------|
|                | average (1) | std dev (2)       | average (1) | average (1) | average (1) |
| October 2017   | 422         | 49                | 423         | 417         | 447         |
| November 2017  | 411