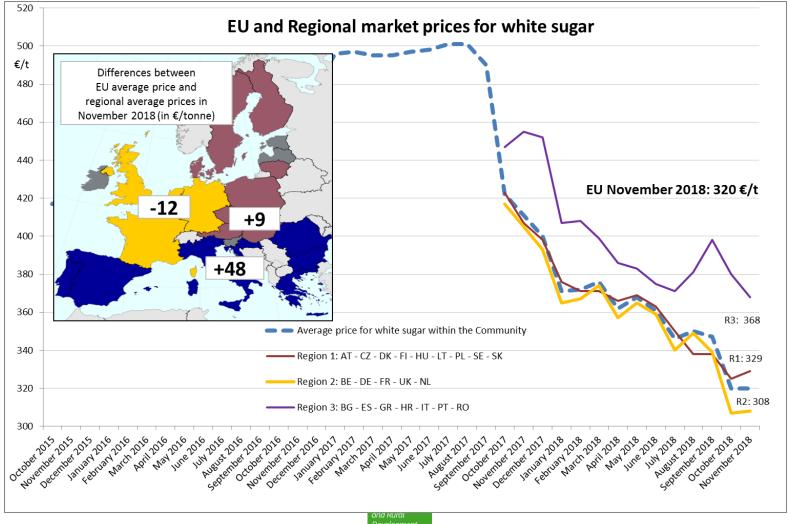

### EU and Regional market prices for white sugar

Commission Regulation - R 2017/1185 Art. 12 (a) - Annex II 1.

#### Average price for white sugar within the Community

Ex-work prices for homogeneous granulated crystal, standard quality, in bulk or big bags

Region 1: AT – CZ – DK – FI – HU – LT – PL – SE – SK Region 2: BE – DE – FR – UK – NL Region 3: BG – ES – GR – HR – IT – PT – RO

| in €/t         | EU          |                   | Region 1    | Region 2    | Region 3    |
|----------------|-------------|-------------------|-------------|-------------|-------------|
|                | average (1) | std dev (2)       | average (1) | average (1) | average (1) |
| October 2017   | 422         | 49                | 423         | 417         | 447         |
| November 2017  | 411         | 44                | 407         | 405         | 455         |
| December 2017  | 400         | 44                | 398         | 393         | 452         |
| January 2018   | 371         | 29                | 376         | 365         | 407         |
| February 2018  | 372         | 33                | 371         | 367         | 408         |
| March 2018     | 376         | 27                | 371         | 374         | 399         |
| April 2018     | 362         | 31                | 366         | 357         | 386         |
| May 2018       | 368         | 30                | 369         | 365         | 383         |
| June 2018      | 361         | 30                | 363         | 359         | 375         |
| July 2018      | 346         | 36                | 350         | 340         | 371         |
| August 2018    | 350         | 41                | 338         | 349         | 381         |
| September 2018 | 347         | 54                | 338         | 339         | 398         |
| October 2018   | 320         | 48                | 325         | 307         | 380         |
| November 2018  | 320         | 48<br>Agriculture | 329         | 308         | 368         |