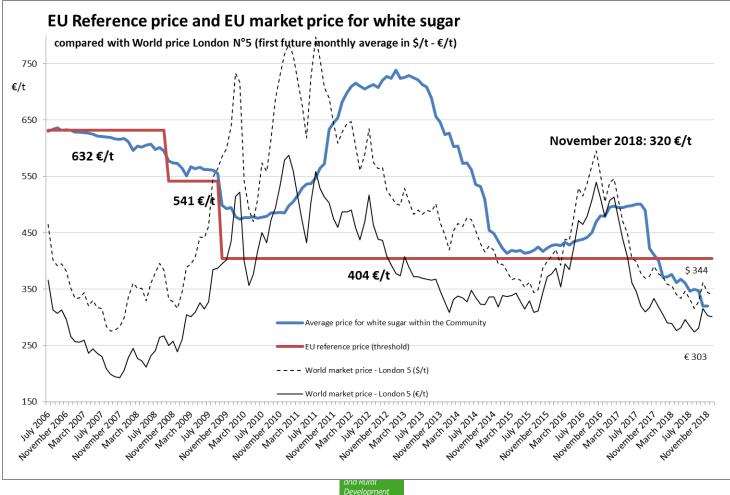

# EU Reference price and EU market price for white sugar compared with World price London N°5 (first future - \$/t - €/t)