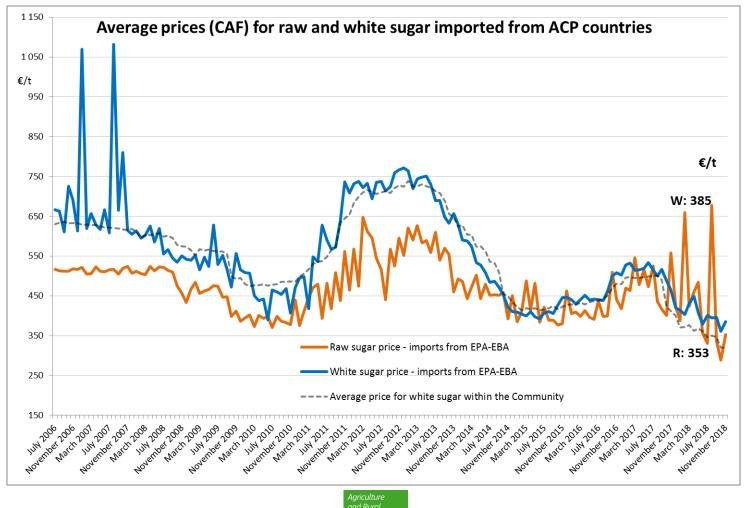

|
| July 2018      | 346         | 36                | 350         | 340         | 371         |
| August 2018    | 350         | 41                | 338         | 349         | 381         |
| September 2018 | 347         | 54                | 338         | 339         | 398         |
| October 2018   | 320         | 48                | 325         | 307         | 380         |
| November 2018  | 320         | 48<br>Agriculture | 329         | 308         | 368         |





### EU and Regional market prices for white sugar





# EU Reference price and EU market price for white sugar compared with World price London N°5 (first future - \$/t - €/t)





### **EU market price and world market prices** London 5 and NY 11 - first future - €/t







## **ACP** average import price





## *Thank you for your attention*