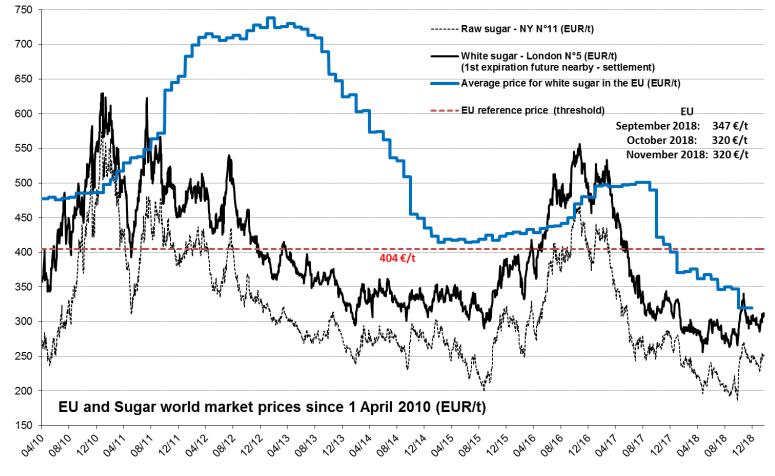

### **EU market price and world market prices** London 5 and NY 11 - first future - €/t